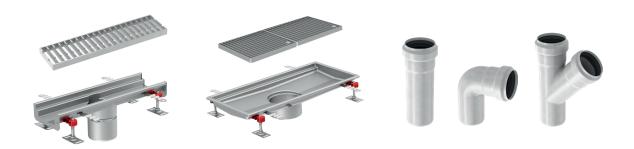

## **Products installed**

| Product name                         | Volume (pcs, rm, etc.) | Load class |
|--------------------------------------|------------------------|------------|
| ACO modular box channel 125          | 16 m                   | C 250      |
| ACO hygienic box channel - width 200 | 10 m                   | A 15       |
| ACO hygienic box channel - width 300 | 20 m                   | A 15       |
| ACO pipe DN 110 - 200                | 158 m                  |            |