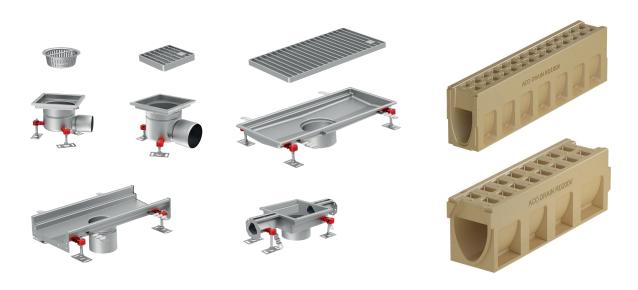

## **Products installed**

| Volume (pcs, rm, etc.) |                                              |
|------------------------|----------------------------------------------|
| 6 pcs                  |                                              |
| 81 pcs                 |                                              |
| 15 pcs                 |                                              |
| 123 pcs                |                                              |
| 3 pcs                  |                                              |
| 20 m                   |                                              |
| 197 m                  |                                              |
| 17 m                   |                                              |
| 45 m                   |                                              |
|                        | 6 pcs 81 pcs 15 pcs 123 pcs 3 pcs 20 m 197 m |