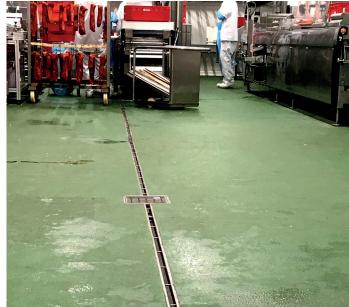

### **Project information**

| Project description                        | In 2017, Steinex built up new a meat processing facility that fullfills the most demanding hygienic and safety standards. With this goal set, Steinex have chosen ACO hygienic solution to raise the standard of its own production. |
|--------------------------------------------|--------------------------------------------------------------------------------------------------------------------------------------------------------------------------------------------------------------------------------------|
| Key factors of ACO success in this project | Hygienic solution, on site support, cooperation with the project and building company from the very beginning of the project.                                                                                                        |

## **Products installed**

| Volume (pcs, rm, etc.) |                                              |
|------------------------|----------------------------------------------|
| 6 pcs                  |                                              |
| 81 pcs                 |                                              |
| 15 pcs                 |                                              |
| 123 pcs                |                                              |
| 3 pcs                  |                                              |
| 20 m                   |                                              |
| 197 m                  |                                              |
| 17 m                   |                                              |
| 45 m                   |                                              |
|                        | 6 pcs 81 pcs 15 pcs 123 pcs 3 pcs 20 m 197 m |