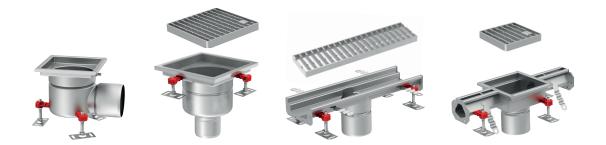

## **Products installed**

| i i ouucis instancu         |  |
|-----------------------------|--|
| Product name                |  |
| ACO hygienic gully 157      |  |
| ACO hygienic gully 218      |  |
| ACO modular box channel 125 |  |
| ACO modular slot channel 20 |  |
| ACO ladder grating          |  |
|                             |  |