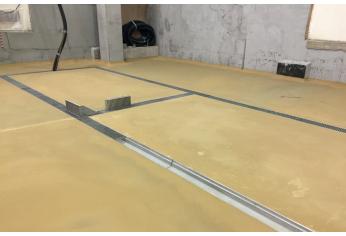

## **Products installed**

| i i ouucis instancu         |  |
|-----------------------------|--|
| Product name                |  |
| ACO hygienic gully 157      |  |
| ACO hygienic gully 218      |  |
| ACO modular box channel 125 |  |
| ACO modular slot channel 20 |  |
| ACO ladder grating          |  |
|                             |  |