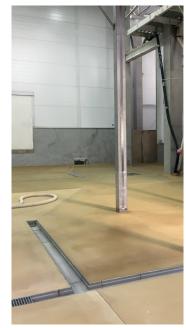

## **Products installed**

| i i ouucis instancu         |  |
|-----------------------------|--|
| Product name                |  |
| ACO hygienic gully 157      |  |
| ACO hygienic gully 218      |  |
| ACO modular box channel 125 |  |
| ACO modular slot channel 20 |  |
| ACO ladder grating          |  |
|                             |  |