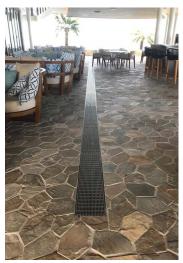

## **Products installed**

| Product name                             | Load class |
|------------------------------------------|------------|
| ACO Drain with 316 grade S/Steel grates  | A15kN and  |
| and Galvanised Heelsafe DI               | D210kN     |
| ACO Cablemate Electrical Pits and Covers | A15kN      |
| ACO Quartz Bathroom Drainage,            | A15kN      |
| lineiare and tile insert channels        |            |
| ACO S/Steel Kitchen drainage             | B80kN      |