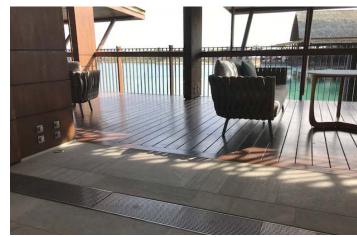

## **Products installed**

| Product name                             | Load class |
|------------------------------------------|------------|
| ACO Drain with 316 grade S/Steel grates  | A15kN and  |
| and Galvanised Heelsafe DI               | D210kN     |
| ACO Cablemate Electrical Pits and Covers | A15kN      |
| ACO Quartz Bathroom Drainage,            | A15kN      |
| lineiare and tile insert channels        |            |
| ACO S/Steel Kitchen drainage             | B80kN      |