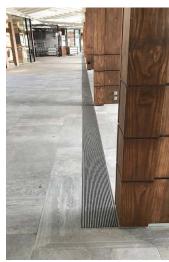

## **Products installed**

| Product name                             | Load class |
|------------------------------------------|------------|
| ACO Drain with 316 grade S/Steel grates  | A15kN and  |
| and Galvanised Heelsafe DI               | D210kN     |
| ACO Cablemate Electrical Pits and Covers | A15kN      |
| ACO Quartz Bathroom Drainage,            | A15kN      |
| lineiare and tile insert channels        |            |
| ACO S/Steel Kitchen drainage             | B80kN      |