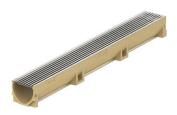

## **Products installed**

| Product name                             | Load class |
|------------------------------------------|------------|
| ACO Drain with 316 grade S/Steel grates  | A15kN and  |
| and Galvanised Heelsafe DI               | D210kN     |
| ACO Cablemate Electrical Pits and Covers | A15kN      |
| ACO Quartz Bathroom Drainage,            | A15kN      |
| lineiare and tile insert channels        |            |
| ACO S/Steel Kitchen drainage             | B80kN      |