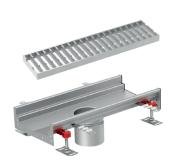

### **Products installed**

| Product name                | Volume (pcs, rm, etc.) | Load class |
|-----------------------------|------------------------|------------|
| ACO ladder grating          |                        | C 250      |
| ACO modular box channel 200 | 50 m                   |            |