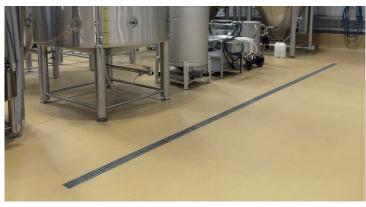

### **Products installed**

| Product name                | Volume (pcs, rm, etc.) | Load class |
|-----------------------------|------------------------|------------|
| ACO ladder grating          |                        | C 250      |
| ACO modular box channel 200 | 50 m                   |            |