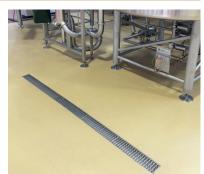

### **Products installed**

| Product name                | Volume (pcs, rm, etc.) | Load class |
|-----------------------------|------------------------|------------|
| ACO ladder grating          |                        | C 250      |
| ACO modular box channel 200 | 50 m                   |            |