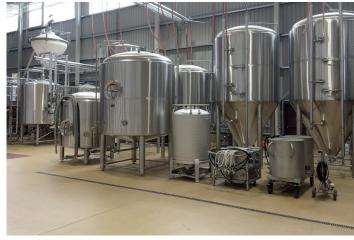

## **Project information**

| Project description                        | New Building                                        |  |
|--------------------------------------------|-----------------------------------------------------|--|
| Key factors of ACO success in this project | s project Strong relationship from previous brewery |  |

### **Products installed**

| Product name                | Volume (pcs, rm, etc.) | Load class |
|-----------------------------|------------------------|------------|
| ACO ladder grating          |                        | C 250      |
| ACO modular box channel 200 | 50 m                   |            |