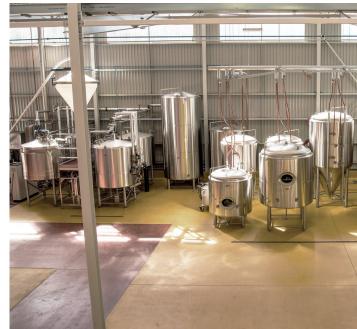

## **Project information**

| Project description                        | New Building                                        |  |
|--------------------------------------------|-----------------------------------------------------|--|
| Key factors of ACO success in this project | s project Strong relationship from previous brewery |  |

### **Products installed**

| Product name                | Volume (pcs, rm, etc.) | Load class |
|-----------------------------|------------------------|------------|
| ACO ladder grating          |                        | C 250      |
| ACO modular box channel 200 | 50 m                   |            |